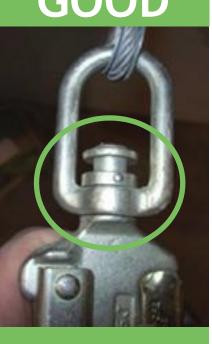

# GOOD

Impact indicator should look like this.

Once involved in a fall, these units are designed to tear the inside gears to slow down a fall. They will not work properly after they have been involved in a fall. Inspect all fall protection equipment before each use and tag it out of service if you have any concerns on its condition.