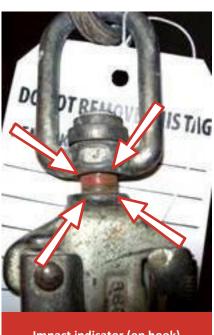

## **BAD**

D-Ring will not close properly because of force from fall.

Impact indicator (on hook) ruptured, showing unit was involved in a fall. (See red indicator line)